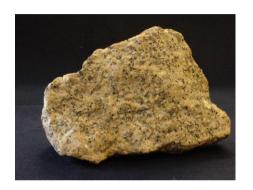

## GRANITUM MURVEY

GRANITE granit-m. (Radar Opus 510) GROUP: ROCKS

# **GRANITUM MURVEY**

- Confidence, haughtiness and superiority
- Love of power
- Irritability, insolence, criticism and quarrelsomeness
- Antisocial and suspicious: everyone can be an enemy, attack me and invade my space
- Indifference to friends, family and welfare of others
- Hormonal complaints (frequent aggravation during ovulation)
- Bones and joints complaints (especially upper limbs and shoulders)
- Chronic fatigue syndrome (second phase)

## GRANITUM MURVEY

| E | К | Α | Ρ | G | Ρ  | S |
|---|---|---|---|---|----|---|
| 3 | 3 | 3 | 6 | 2 | 20 | 5 |

GRANITE

granit-m. (Radar Opus 510)

**GROUP: ROCKS** 