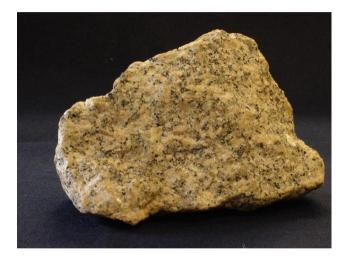

## GRANITUM MURVEY

GRANITE granit-m. (Radar Opus 510) GROUP: ROCKS

# **GRANITUM MURVEY**

- Confidence, haughtiness and superiority
- Love of power
- Irritability, insolence, criticism and quarrelsomeness
- Antisocial and suspicious: everyone can be an enemy, attack me and invade my space
- Indifference to friends, family and welfare of others
- Hormonal complaints (frequent aggravation during ovulation)
- Bones and joints complaints (especially upper limbs and shoulders)
- Chronic fatigue syndrome (second phase)

## GRANITUM MURVEY

| E | К | Α | Ρ | G | Ρ  | S |
|---|---|---|---|---|----|---|
| 3 | 3 | 3 | 6 | 2 | 20 | 5 |

GRANITE

granit-m. (Radar Opus 510)

**GROUP: ROCKS** 