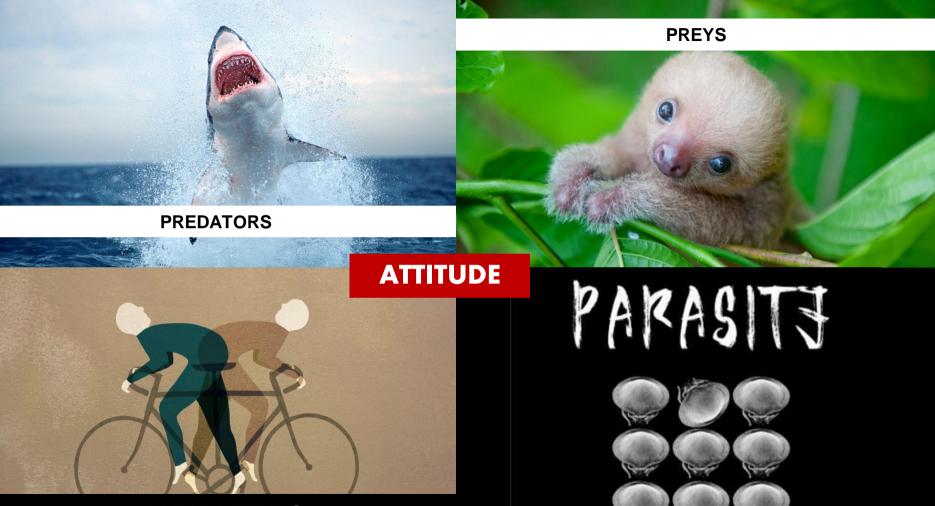

#### PREDATORS

| E | К | Α | Р | G | Р | S |
|---|---|---|---|---|---|---|
| 3 | 3 | 3 | 0 | 0 | 0 | 0 |

- Searching for adrenalin in everything I do
- We are the champions, my friends and we'll keep on fighting till the end
- Competition, power, self-assertion and domination
- Self-confidence and strong will
- You cannot criticize me because I'm perfect as I am
- Aggressiveness against the criticism but always ready to criticize
- Sudden and intense anger
- Connection to death

| E | 3 | ENVIRONMENT |  |  |  |
|---|---|-------------|--|--|--|
| К | 3 | KINGDOM     |  |  |  |
| Α | 3 | ATTITUDE    |  |  |  |
| Р | 0 | PERIOD      |  |  |  |
| G | 0 | GROUP       |  |  |  |
| Р | 0 | PART        |  |  |  |
| S | 0 | SUBSTANCE   |  |  |  |