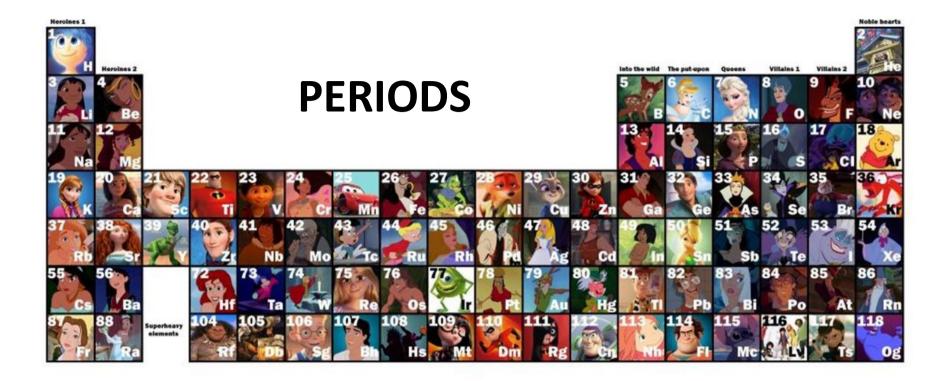

#### **PERIOD 6**

| E | К | Α | Р | G | Р | S |
|---|---|---|---|---|---|---|
| 3 | 3 | 3 | 6 | 0 | 0 | 0 |

- Power and social status
- Leadership and command
- Responsibility
- Workaholic and industrious
- Withstanding with very high pressure
- Attack and defence
- Sexuality
- Eyes, bones and cardiovascular complaints

| E | 3 | ENVIRONMENT |  |  |  |
|---|---|-------------|--|--|--|
| К | 3 | KINGDOM     |  |  |  |
| Α | 3 | ATTITUDE    |  |  |  |
| Р | 6 | PERIOD      |  |  |  |
| G | 0 | GROUP       |  |  |  |
| Р | 0 | PART        |  |  |  |
| S | 0 | SUBSTANCE   |  |  |  |