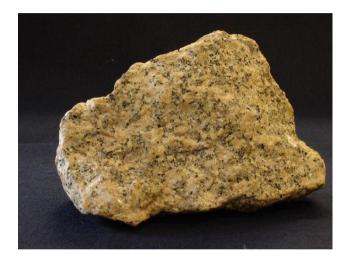

## GRANITUM MURVEY

GRANITE granit-m. (Radar Opus 510) GROUP: ROCKS

# **GRANITUM MURVEY**

- Confidence, haughtiness and superiority
- Love of power
- Irritability, insolence, criticism and quarrelsomeness
- Antisocial and suspicious: everyone can be an enemy, attack me and invade my space
- Indifference to friends, family and welfare of others
- Hormonal complaints (frequent aggravation during ovulation)
- Bones and joints complaints (especially upper limbs and shoulders)
- Chronic fatigue syndrome (second phase)

## GRANITUM MURVEY

| E | К | Α | Ρ | G | Ρ  | S |
|---|---|---|---|---|----|---|
| 3 | 3 | 3 | 6 | 2 | 20 | 5 |

GRANITE

granit-m. (Radar Opus 510)

**GROUP: ROCKS** 