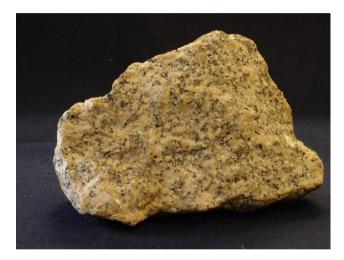

## GRANITUM MURVEY

GRANITE granit-m. (Radar Opus 510) GROUP: ROCKS

# **GRANITUM MURVEY**

- Confidence, haughtiness and superiority
- Love of power
- Irritability, insolence, criticism and quarrelsomeness
- Antisocial and suspicious: everyone can be an enemy, attack me and invade my space
- Indifference to friends, family and welfare of others
- Hormonal complaints (frequent aggravation during ovulation)
- Bones and joints complaints (especially upper limbs and shoulders)
- Chronic fatigue syndrome (second phase)

## GRANITUM MURVEY

| E | К | Α | Ρ | G | Ρ  | S |
|---|---|---|---|---|----|---|
| 3 | 3 | 3 | 6 | 2 | 20 | 5 |

GRANITE

granit-m. (Radar Opus 510)

**GROUP: ROCKS** 